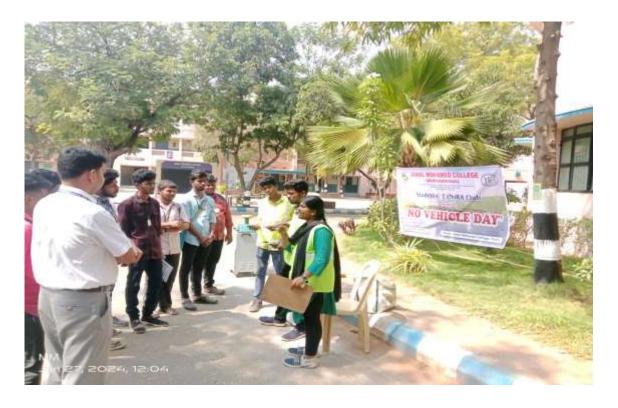

#### The Programme:

The PG and Research Department of Zoology, Jamal Mohamed College has planned to conduct an awareness programme on "Carbon emission to the environment" to students of III B.Sc., Zoology. Since the Exonora Club of Jamal Mohamed College, observed **NO VEHICLE DAY** on 27.01.2024 for all staff and students in the campus, Students had the opportunity to know and study the ill effects of carbon emission in the environment chiefly through the automobile they use. The Carbon molecules monitoring Instruments were installed near the college entrance and exit and in a few common places in the campus, a day well before the study to register in carbon content in the ambient environment. Another set of data were also collected on the no vehicle day to observe the change if any in carbon content in the environment which obviously was.

The technical staff who was in charge for recording the event had briefed the functions of the instrument and applications explained well. Our students learned the effects of carbon emission and its impact, and also noise pollution monitoring and their impacts. Students also have a detailed course Environmental biology which includes also the different types of pollution. It was felt imperative that the OBE students must also have experiential learning through this programme. Hence the programme was planned by Dr. M. Meeramaideen and Dr. R. Krishnamoorthy and executed meticulously. Students showed great interest with enthusiasm and were happy seeing to themselves the ill effects of carbon molecules in the environment and understood the reason as to why they should minimize their use of vehicles.

The technical staff bringing about an awareness on carbon free environment and its good impact

Technical staff explaining the functioning of the Dust sampler

Student being imparted the knowledge on the need to minimizing carbon emission.