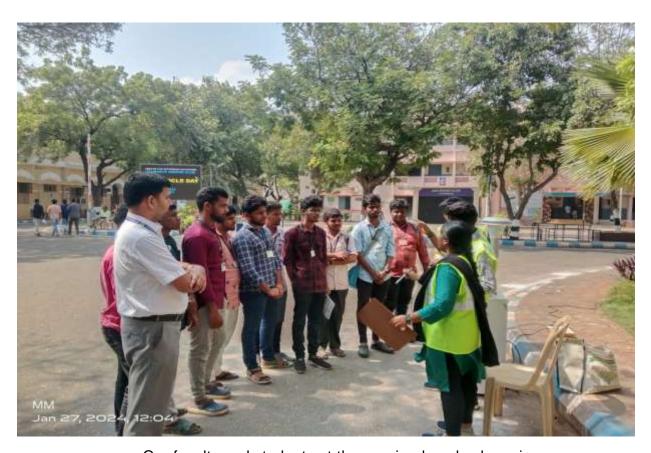

#### The Programme:

The PG and Research Department of Zoology, Jamal Mohamed College has planned to conduct an awareness programme on "Carbon emission to the environment" to students of III B.Sc., Zoology. Since the Exonora Club of Jamal Mohamed College, observed **NO VEHICLE DAY** on 27.01.2024 for all staff and students in the campus, Students had the opportunity to know and study the ill effects of carbon emission in the environment chiefly through the automobile they use. The Carbon molecules monitoring Instruments were installed near the college entrance and exit and in a few common places in the campus, a day well before the study to register in carbon content in the ambient environment. Another set of data were also collected on the no vehicle day to observe the change if any in carbon content in the environment which obviously was.

The technical staff who was in charge for recording the event had briefed the functions of the instrument and applications explained well. Our students learned the effects of carbon emission and its impact, and also noise pollution monitoring and their impacts. Students also have a detailed course Environmental biology which includes also the different types of pollution. It was felt imperative that the OBE students must also have experiential learning through this programme. Hence the programme was planned by Dr. M. Meeramaideen and Dr. R. Krishnamoorthy and executed meticulously. Students showed great interest with enthusiasm and were happy seeing to themselves the ill effects of carbon molecules in the environment and understood the reason as to why they should minimize their use of vehicles.

The technical staff bringing about an awareness on carbon free environment and its good impact

Technical staff explaining the functioning of the Dust sampler

Student being imparted the knowledge on the need to minimizing carbon emission.

Our faculty and students at the session keenly observing