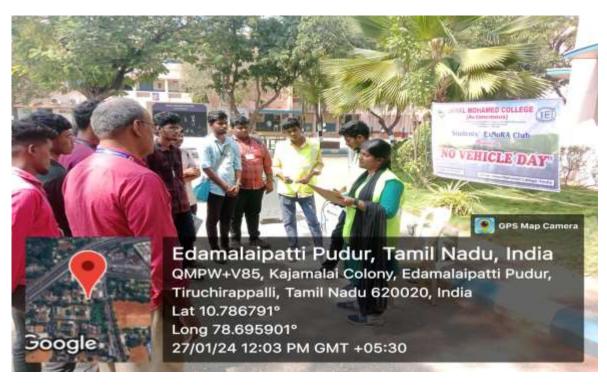

#### The Programme:

The PG and Research Department of Zoology, Jamal Mohamed College has planned to conduct an awareness programme on "Carbon emission to the environment" to students of III B.Sc., Zoology. Since the Exonora Club of Jamal Mohamed College, observed **NO VEHICLE DAY** on 27.01.2024 for all staff and students in the campus, Students had the opportunity to know and study the ill effects of carbon emission in the environment chiefly through the automobile they use. The Carbon molecules monitoring Instruments were installed near the college entrance and exit and in a few common places in the campus, a day well before the study to register in carbon content in the ambient environment. Another set of data were also collected on the no vehicle day to observe the change if any in carbon content in the environment which obviously was.

The technical staff who was in charge for recording the event had briefed the functions of the instrument and applications explained well. Our students learned the effects of carbon emission and its impact, and also noise pollution monitoring and their impacts. Students also have a detailed course Environmental biology which includes also the different types of pollution. It was felt imperative that the OBE students must also have experiential learning through this programme. Hence the programme was planned by Dr. M. Meeramaideen and Dr. R. Krishnamoorthy and executed meticulously. Students showed great interest with enthusiasm and were happy seeing to themselves the ill effects of carbon molecules in the environment and understood the reason as to why they should minimize their use of vehicles.

The technical staff bringing about an awareness on carbon free environment and its good impact

Technical staff explaining the functioning of the Dust sampler

Student being imparted the knowledge on the need to minimizing carbon emission.