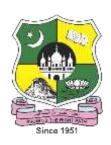

#### The Programme:

The PG and Research Department of Zoology, Jamal Mohamed College has planned to conduct an awareness programme on "Carbon emission to the environment" to students of III B.Sc., Zoology. Since the Exonora Club of Jamal Mohamed College, observed **NO VEHICLE DAY** on 27.01.2024 for all staff and students in the campus, Students had the opportunity to know and study the ill effects of carbon emission in the environment chiefly through the automobile they use. The Carbon molecules monitoring Instruments were installed near the college entrance and exit and in a few common places in the campus, a day well before the study to register in carbon content in the ambient environment. Another set of data were also collected on the no vehicle day to observe the change if any in carbon content in the environment which obviously was.

The technical staff who was in charge for recording the event had briefed the functions of the instrument and applications explained well. Our students learned the effects of carbon emission and its impact, and also noise pollution monitoring and their impacts. Students also have a detailed course Environmental biology which includes also the different types of pollution. It was felt imperative that the OBE students must also have experiential learning through this programme. Hence the programme was planned by Dr. M. Meeramaideen and Dr. R. Krishnamoorthy and executed meticulously. Students showed great interest with enthusiasm and were happy seeing to themselves the ill effects of carbon molecules in the environment and understood the reason as to why they should minimize their use of vehicles.

The technical staff bringing about an awareness on carbon free environment and its good impact

Technical staff explaining the functioning of the Dust sampler

Student being imparted the knowledge on the need to minimizing carbon emission.